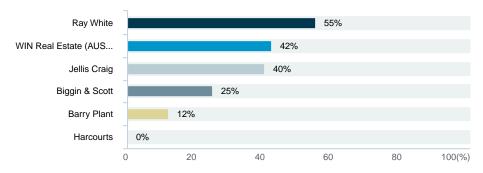

# AUCTION CLEARANCE RATE<sup>7</sup>

Agencies by descending order of auction clearance rates 12 months to undefined

Suburb clearance rate

Agencies must have at least three recorded listed sales in the time period. Source: Hometrack Australia Pty Ltd.