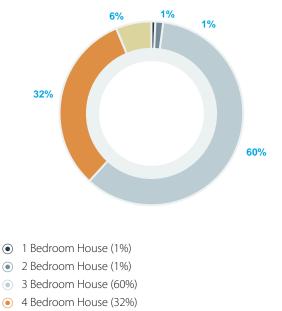

## HOUSES SOLD - BY BEDROOM COUNT

Percentage of houses sold by bedroom count Auction and Private treaty - 12 months to June 2019

• 5+ Bedroom House (6%)

Records without bedroom count are not included above. Figures are rounded to the nearest percentage. Source: Hometrack Australia Pty Ltd.