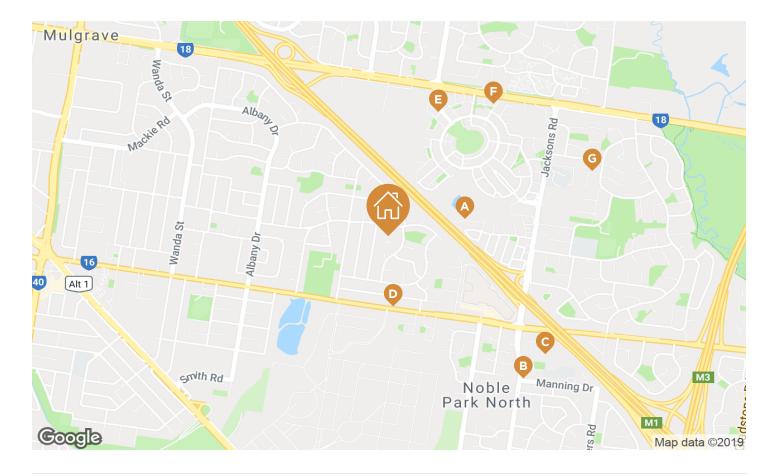

### **Points of interest:**

- Albany Rise Primary School (968m)
- Mulgrave Country Club (1.1km)
- Mulgrave Library (1.9km)

powered by Google

Primary school 968m

**Current market price range estimate:** \$790,000 - \$950,000