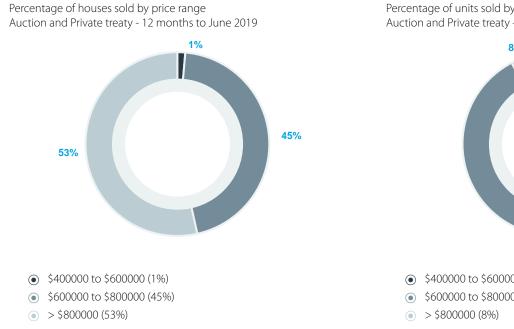

### **HOUSES SOLD - BY PRICE RANGE**

**UNITS SOLD - BY PRICE RANGE** 

Percentage of units sold by price range Auction and Private treaty - 12 months to June 2019

Records without price are not included above. Figures are rounded to the nearest percentage. Source: Hometrack Australia Pty Ltd.