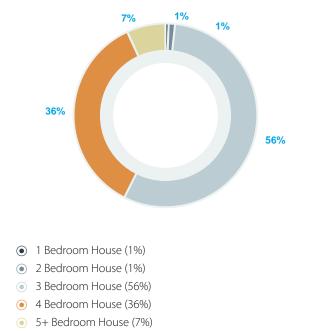

### HOUSES FOR SALE - BY BEDROOM COUNT

Percentage of houses advertised for sale by bedroom count Auction and Private treaty - 12 months to undefined