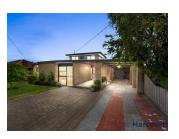

# YOUR PROPERTY PROFILE

# House 4 📇 2 싉 2 🕰

# 17 Mayfair Close, Mulgrave 3170

| Features:        | Air conditioning, Alarm system, Heating |
|------------------|-----------------------------------------|
| Lot/Plan number: | Lot 18/PS408376                         |
| Property type:   | House                                   |
| Land size:       | Approximately 504 sqm                   |
| Land use:        | Residential                             |