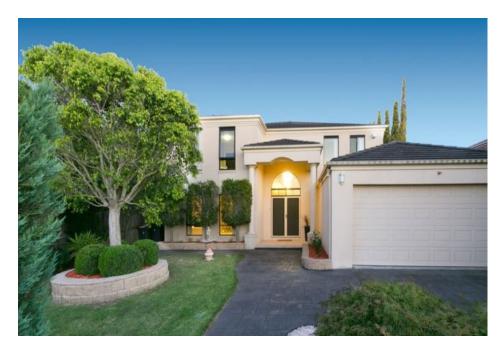

# **PROPERTY REPORT**

17 MAYFAIR CLOSE MULGRAVE VIC 3170

Prepared on: 25 July 2019

# 17 Mayfair Close, Mulgrave 3170

| Features:        | Air conditioning, Alarm system, Heating |
|------------------|-----------------------------------------|
| Lot/Plan number: | Lot 18/PS408376                         |
| Property type:   | House                                   |
| Land size:       | Approximately 504 sqm                   |
| Land use:        | Residential                             |