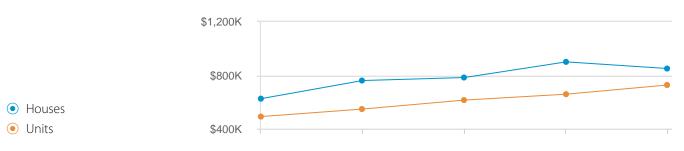

### What is the property price trend in Mulgrave over the past 5 years?

The following graph and snapshot show the median price trends for houses and units in Mulgrave. The data is indicative only and is based on historical sales data.

|       |        | 2014   | 2015   | 2016   | 2017   | 2018   |
|-------|--------|--------|--------|--------|--------|--------|
| House | Median | \$625K | \$761K | \$783K | \$900K | \$850K |
|       | Change | 8.70%  | 21.68% | 2.96%  | 14.94% | -5.56% |
| Unit  | Median | \$491K | \$548K | \$614K | \$659K | \$728K |
|       | Change | 6.74%  | 11.51% | 12.23% | 7.17%  | 10.48% |