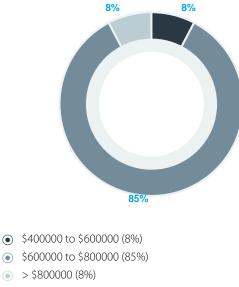

### **HOUSES SOLD - BY PRICE RANGE**

**UNITS SOLD - BY PRICE RANGE** 

Percentage of units sold by price range Auction and Private treaty - 12 months to June 2019

Records without price are not included above. Figures are rounded to the nearest percentage. Source: Hometrack Australia Pty Ltd.