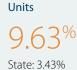

### Houses

3%

State: 3% National: 3%

Units

National: 2.06%

-8.86% State: -3.59% National: -3.43%

Houses

**MEDIAN PRICE<sup>6</sup>** 